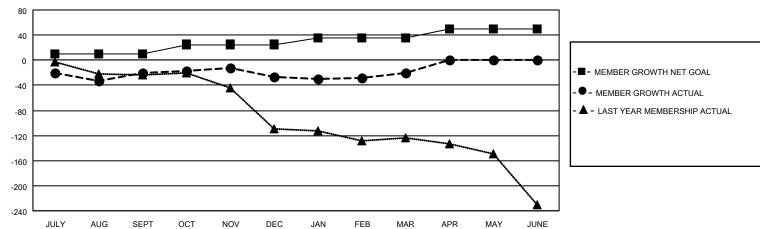

## Multiple District 7

| Clubs                 |               |           |               | Members               |                           |                         |                                                    |
|-----------------------|---------------|-----------|---------------|-----------------------|---------------------------|-------------------------|----------------------------------------------------|
| RESULTS FOR 2022-2023 |               |           |               | RESULTS FOR 2022-2023 |                           |                         |                                                    |
| QUARTER               | NEW CLUB GOAL | NEW CLUBS | DROPPED CLUBS | QUARTER               | MEMBER GROWTH NET<br>GOAL | MEMBER GROWTH<br>ACTUAL | DROPPED<br>MEMBERS ACTUAL<br>(including transfers) |
| JULY/AUG/SEPT         | 2             | 0         | 2             | JULY/AUG/SE           | PT 10                     | 57                      | 65                                                 |
| OCT/NOV/DEC           | 1             | 0         | 0             | OCT/NOV/DEC           | ე 15                      | 52                      | 56                                                 |
| JAN/FEB/MAR           | 2             | 0         | 0             | JAN/FEB/MAR           | 10                        | 69                      | 57                                                 |
| APR/MAY/JUNE          | 1             | 0         | 0             | APR/MAY/JUN           | IE 15                     | 0                       | 0                                                  |

## GOALS AND ACTUAL MEMBERS CUMULATIVE

| DROPPED CLUBS: 2 |     | 49 CLUBS OF 105 ADDED 1 OR<br>MORE NEW MEMBERS | GENDER DISTRIBUTION               |                |  |
|------------------|-----|------------------------------------------------|-----------------------------------|----------------|--|
|                  |     |                                                | MALE                              | 1,344 (61.51%) |  |
|                  |     |                                                | FEMALE                            | 841 (38.49%)   |  |
| DROPPED MEMBERS  |     |                                                | NON BINARY                        | 0 (0.00%)      |  |
| DECEASED         | 23  |                                                | PREFER NOT TO ANSWER              | 0 (0.00%)      |  |
| CLUB CANCELLED   | 9   |                                                | TOTAL FAMILY UNIT MEMBERS         | 361            |  |
| OTHER            | 146 | CLICK HERE FOR CUMULATIVE                      | TOTAL FAMILY UNIT MEMBERS         | 301            |  |
| TOTAL            | 178 | MEMBERSHIP DATA                                | FAMILY MEMBERS PAYING HAL<br>DUES | F 184          |  |