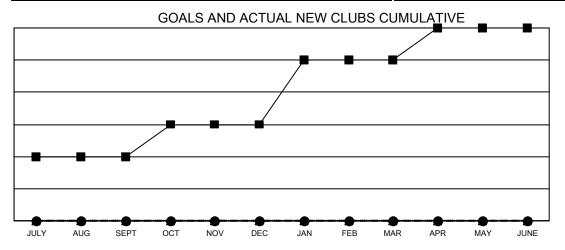

## Multiple District 7

| Clubs                 |               |           |               | Members               |                           |                         |                                                    |
|-----------------------|---------------|-----------|---------------|-----------------------|---------------------------|-------------------------|----------------------------------------------------|
| RESULTS FOR 2022-2023 |               |           |               | RESULTS FOR 2022-2023 |                           |                         |                                                    |
| QUARTER               | NEW CLUB GOAL | NEW CLUBS | DROPPED CLUBS | QUARTER               | MEMBER GROWTH NET<br>GOAL | MEMBER GROWTH<br>ACTUAL | DROPPED<br>MEMBERS ACTUAL<br>(including transfers) |
| JULY/AUG/SEPT         | 2             | 0         | 2             | JULY/AUG/SE           | PT 10                     | 57                      | 65                                                 |
| OCT/NOV/DEC           | 1             | 0         | 0             | OCT/NOV/DEC           | ე 15                      | 52                      | 56                                                 |
| JAN/FEB/MAR           | 2             | 0         | 0             | JAN/FEB/MAR           | 10                        | 69                      | 57                                                 |
| APR/MAY/JUNE          | 1             | 0         | 0             | APR/MAY/JUN           | IE 15                     | 0                       | 0                                                  |

■- CURRENT YEAR GOALS FOR NEW CLUBS

- ■ - CURRENT YEAR ACTUAL NEW CLUBS

▲ - LAST YEAR ACTUAL NEW CLUBS